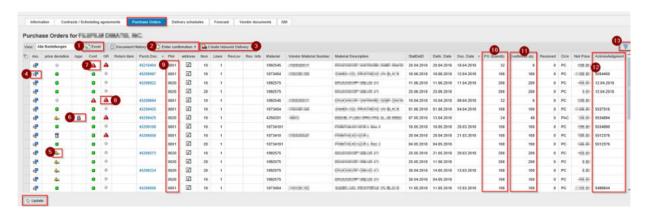

### 3. PURCHASE ORDERS

- 1 Excel Export
- 2 Enter order confirmation
- 3 Create inbound delivery
- 4 Open the PO in PDF
- 5 Something was confirmed different as ordered
- 6 The deviation between order and confirmation (price, delivery date, quantity, additional information) has not yet been released
- 7 Red: Confirmation is missing
- 8 Red: Goods receipt is overdue
- 9 The plant: 0001= DURST Brixen/0020 = DURST Lienz
- 10 PO Qunatity
- 1 Confirmed quantity
- 12 Acknowledgment
- 13 Filter