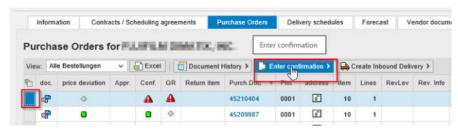

### 3. PURCHASE ORDERS

- 1 Excel Export
- 2 Enter order confirmation
- 3 Create inbound delivery
- 4 Open the PO in PDF
- 5 Something was confirmed different as ordered
- 6 The deviation between order and confirmation (price, delivery date, quantity, additional information) has not yet been released
- 7 Red: Confirmation is missing
- 8 Red: Goods receipt is overdue
- 9 The plant: 0001= DURST Brixen/0020 = DURST Lienz
- 10 PO Qunatity
- 1 Confirmed quantity
- 12 Acknowledgment
- 13 Filter