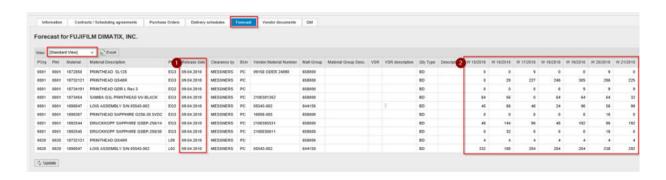

### 5. FORECAST

- 1 Date when the forecast was released
- 2 Forecast = Quantity that we think to use in this week in our production!