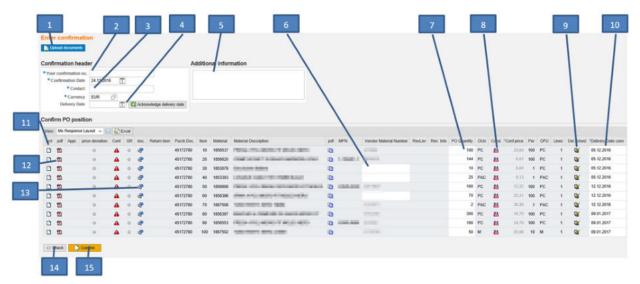

#### **ENTER ORDER CONFIRMATION**

- Upload the order confirmation in PDF format → not obligatory
- 2 Enter the order confirmation number
- 3 Enter the contact person
- lacksquare Enter the delivery date ightarrow Only if the same delivery date applies for all delivery items
- 5 Additional information concerning the entire order
- 6 If not yet entered, the vendor number can be entered
- 7 In exeptional cases quantities can be adjusted
- 8 If a price is no longer up-to-date, this can be changed
- In exceptional cases, delivery schedules can be made
- 10 Enter the delivery date for delivery item
- 11 Additional information on the delivery item can be entered
- 12 Open the PO in PDF
- 13 Additional documents can be viewed (technical drawings...)
- 14 Check
- 15 Confirm