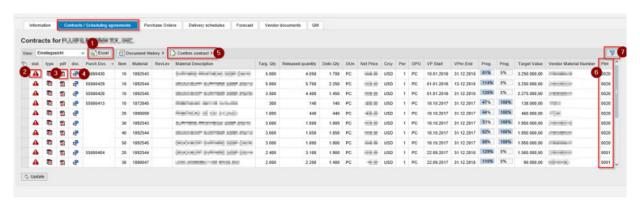

### 2. CONTRACT/SCHEDULING AGREEMENT

- 1 Excel export
- 2 You can see if the contract is confirmed from the supplier (green) or not (red)
- 3 You can open the contract/scheduling agreement as PDF
- 4 Additional documents can be viewed (technical drawing...)
- 5 You can confirm the contract
- 6 The plant: 0001= DURST Brixen/0020 = DURST Lienz
- 7 Filter