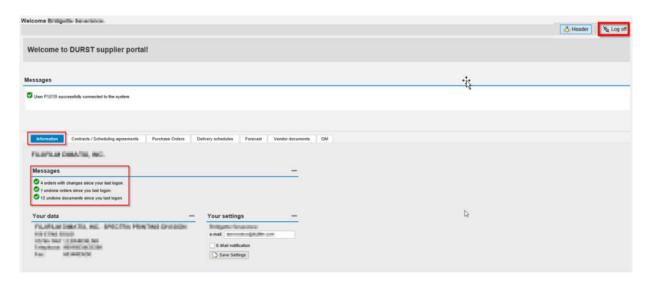

### Introduction:

# **DURST SUPPLIERS PORTAL**

https://portal.durst-group.com



## 1. INFORMATION





### 2. CONTRACT/SCHEDULING AGREEMENT



- 1 Excel export
- 2 You can see if the contract is confirmed from the supplier (green) or not (red)
- 3 You can open the contract/scheduling agreement as PDF
- 4 Additional documents can be viewed (technical drawing...)
- 5 You can confirm the contract
- 6 The plant: 0001= DURST Brixen/0020 = DURST Lienz
- 7 Filter

#### **CONFIRM CONTRACT**





### 3. PURCHASE ORDERS



- 1 Excel Export
- 2 Enter order confirmation
- 3 Create inbound delivery
- 4 Open the PO in PDF
- 5 Something was confirmed different as ordered
- 6 The deviation between order and confirmation (price, delivery date, quantity, additional information) has not yet been released
- 7 Red: Confirmation is missing
- 8 Red: Goods receipt is overdue
- 9 The plant: 0001= DURST Brixen/0