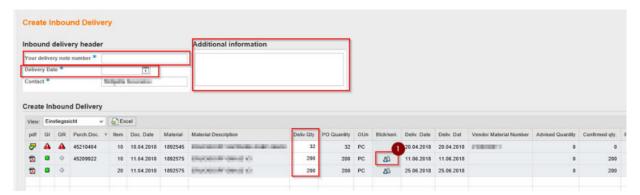

### 3. PURCHASE ORDERS

- 1 Excel Export
- 2 Enter order confirmation
- 3 Create inbound delivery
- 4 Open the PO in PDF
- 5 Something was confirmed different as ordered
- 6 The deviation between order and confirmation (price, delivery date, quantity, additional information) has not yet been released
- 7 Red: Confirmation is missing
- 8 Red: Goods receipt is overdue
- 9 The plant: 0001= DURST Brixen/0020 = DURST Lienz
- 10 PO Qunatity
- 1 Confirmed quantity
- 12 Acknowledgment
- 13 Filter

#### **CREATE INBOUND DELIVERY**

1 Enter Serialnumbers

After confirming the following Popup pops up.

Delivery Note: 900011480 Ship date: 13.03.2018

Delivery date: 13.03.2018

Avis: 900011480

Delivery adress: Durst Phototechnik AG Vittorio Veneto 59 I-39042 BRIXEN BZ