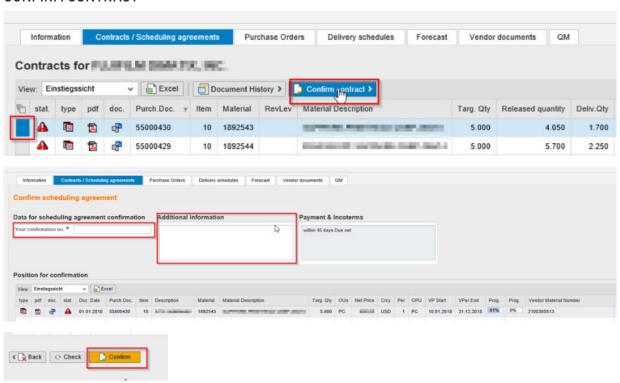

### Introduction:

# **DURST SUPPLIERS PORTAL**

https://portal.durst-group.com



## 1. INFORMATION





### 2. CONTRACT/SCHEDULING AGREEMENT



- 1 Excel export
- 2 You can see if the contract is confirmed from the supplier (green) or not (red)
- 3 You can open the contract/scheduling agreement as PDF
- 4 Additional documents can be viewed (technical drawing...)
- 5 You can confirm the contract
- 6 The plant: 0001= DURST Brixen/0020 = DURST Lienz
- 7 Filter

#### **CONFIRM CONTRACT**





### 3. PURCHASE ORDERS



- 1 Excel Export
- 2 Enter order confirmation
- 3 Create inbound delivery
- 4 Open the PO in PDF
- 5 Something was confirmed different as ordered
- 6 The deviation between order and confirmation (price, delivery date, quantity, additional information) has not yet been released
- 7 Red: Confirmation is missing
- 8 Red: Goods receipt is overdue
- 9 The plant: 0001= DURST Brixen/0020 = DURST Lienz
- 10 PO Qunatity
- 1 Confirmed quantity
- 12 Acknowledgment
- 13 Filter

#### **ENTER ORDER CONFIRMATION**





- Upload the order confirmation in PDF format → not obligatory
- 2 Enter the order confirmation number
- 3 Enter the contact person
- lacksquare Enter the delivery date ightarrow Only if the same delivery date applies for all delivery items
- 5 Additional info