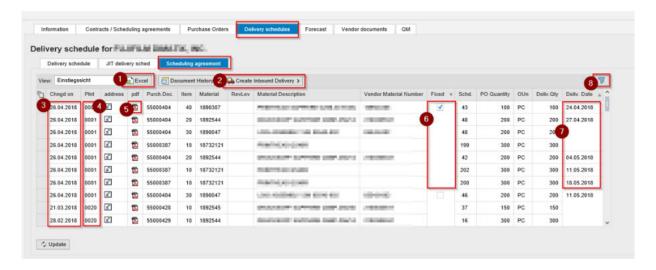

#### 4. DELIVERY SCHEDULES

- ① Excel Exports → Highly recommended because you get a very good overview
- 2 Create inbound delivery (same procedure PO)
- 3 Date of change (last time when the delivery schedule was submitted)
- ◆ The plant: 0001= DURST Brixen/0020 = DURST Lienz
- **5** Delivery schedule as PDF
- 6 Fixed delivery = order, not fixed = forecast
- Delivery date
- 8 Filter